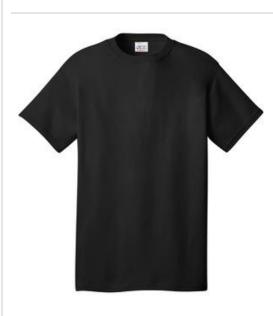

## All-American Tee. USA100

Our All-American Tee is 100% made in the USA. From the cotton to the fabric manufacturing to the sew ing of the finished tee, our All-American Tees help create and sustain jobs right here in America.

- 5.5-ounce, 100% cotton
- 90/10 cotton/poly (Athletic Heather)
- 50/50 cotton/poly (Safety Green, Safety Orange)

Due to the nature of cotton/poly blends in neon colors, special care must be taken throughout the decoration process when heat is applied for curing. Please consult with your decorator or material supplier for best printing practices. CARE INSTRUCTIONS Machine w ash cold, inside out with like colors. Only non-