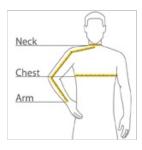

#### HOW TO MEASURE

#### CHEST WIDTH

Measure under the arm and around the fullest part of the chest with arms  ${\sf dow}\, {\sf n},$  keeping tape horizontal.

#### NECK

Measure around the fullest part of the neck at the base.

## ARM

Place hand on hip. Start at the center of the back of the neck and measure across the shoulder, to the elbow, and then down to the w rist.