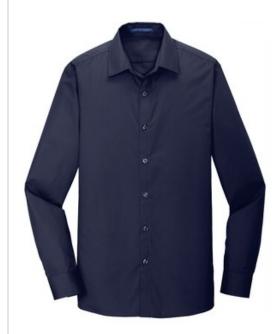

# Port Authority <sup>®</sup> Slim Fit Carefree Poplin Shirt. W103

Lightw eight and breathable, our cotton-rich shirts keep their professional edge thanks to a stain-release finish, which releases stains during washing. Budget-friendly and durable, these virtually carefree shirts feature an Easy Care blend and finish. They also color-coordinate with our Core Classic Pique Polos for seamless uniforming.

- **3.3-ounce**, 55/45 cotton/poly
- For those w ho prefer a slim (but not tight) fit that sits closer to the body
- Dyed-to-match buttons
- Open collar
- Rounded adjustable cuffs