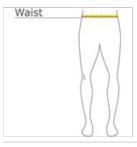

## CARE INSTRUCTIONS

Machine Wash Cold With Like Colors. Gentle Cycle. Use Only Non-Chlorine Bleach When Needed. Tumble Dry Low. Remove Promptly From Dryer. Cool Iron When Needed.

back

front

HOW TO MEASURE

WAIST

Measure around the smallest part of the natural w aist.