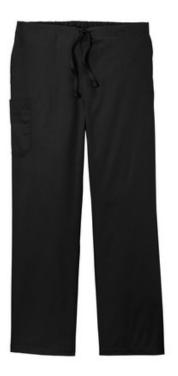

# $\mathsf{Wink}^{\texttt{R}}$ Unisex Short WorkFlex Cargo Pant WW3150S

65/35 poly/cotton

- Mechanical stretch
- Flat front full draw string and half-back elastic w aistband
- Front slash pockets
- Right side cargo pocket
- Single back pocket
- Straight leg
- 28.5-inch inseam
- Wink heat transfer logo at cargo pocket
- Classic fit