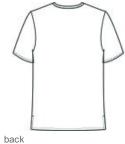

## $\mathsf{Wink}^{\mathbb{R}}$ Unisex WorkFlex Chest Pocket V-Neck Top WW3160

- 65/35 poly/cotton
- Mechanical stretch
- V-neckline
- Shoulder badge loop
- Left chest pocket with pen slot
- Side vents
- Wink heat transfer logo at left hem
- Classic fit