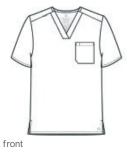

## $\mathsf{Wink}^{\mathbb{R}}$ Unisex WorkFlex Chest Pocket V-Neck Top WW3160

- 65/35 poly/cotton
- Mechanical stretch
- V-neckline
- Shoulder badge loop
- Left chest pocket with pen slot
- Side vents
- Wink heat transfer logo at left hem
- Classic fit