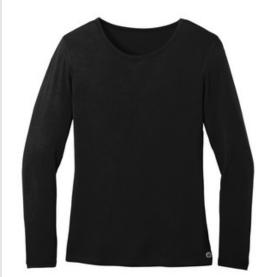

# Wink<sup>®</sup> Women's Long Sleeve Layer Tee WW4029

- 96/4 rayon/spandex
- Round neckline
- Wink heat transfer logo at hem
- Trim fit to easily layer under scrub tops without extra bulk