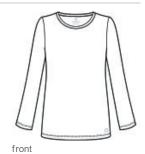

# Wink<sup>®</sup> Women's Long Sleeve Layer Tee WW4029

- 96/4 rayon/spandex
- Round neckline
- Wink heat transfer logo at hem
- Trim fit to easily layer under scrub tops without extra bulk