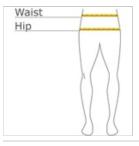

# Wink<sup>®</sup> Women's WorkFlex Cargo Pant WW4550

back

HOW TO MEASURE

WAIST Measure around the smallest part of the natural w aist.

## HIPS

With feet together, measure around the fullest part of hips, keep tape horizontal.