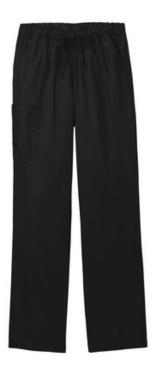

# Wink<sup>®</sup> Women's WorkFlex Cargo Pant WW4550

back

HOW TO MEASURE

WAIST Measure around the smallest part of the natural w aist.