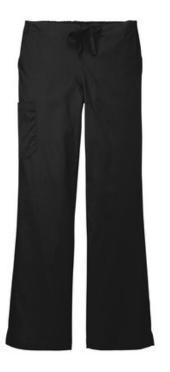

## Wink<sup>®</sup> Women's WorkFlex Flare Leg Cargo Pant WW4750

HOW TO MEASURE

WAIST Measure around the smallest part of the natural w aist.