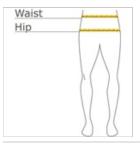

## Wink<sup>®</sup> Women's WorkFlex Flare Leg Cargo Pant WW4750

HOW TO MEASURE

WAIST Measure around the smallest part of the natural w aist.

### HIPS

With feet together, measure around the fullest part of hips, keep tape horizontal.