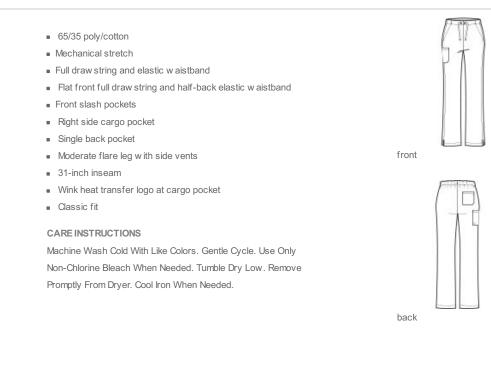

## Wink<sup>®</sup> Women's WorkFlex Flare Leg Cargo Pant WW4750

HOW TO MEASURE

WAIST Measure around the smallest part of the natural w aist.