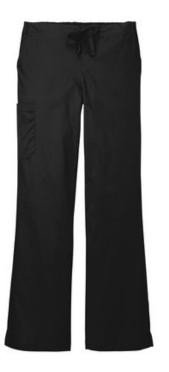

# Wink<sup>®</sup> Women's Tall WorkFlex Flare Leg Cargo Pant WW4750T

- 65/35 poly/cotton
- Mechanical stretch
- Flat front full draw string and half-back elastic waistband
- Front slash pockets
- Right side cargo pocket
- Single back pocket
- Moderate flare leg with side vents
- 33-inch inseam
- Wink heat transfer logo at cargo pocket
- Classic fit