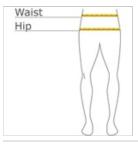

## CARE INSTRUCTIONS

Machine Wash Cold With Like Colors. Gentle Cycle. Use Only Non-Chlorine Bleach When Needed. Tumble Dry Low. Remove Promptly From Dryer. Cool Iron When Needed.

front

back

HOW TO MEASURE

WAIST Measure around the smallest part of the natural w aist.

### HIPS

With feet together, measure around the fullest part of hips, keep tape horizontal.

#### SIZE CHART

|       | XST   | ST    | MT    | LT    | XLT   | 2XLT  |
|-------|-------|-------|-------|-------|-------|-------|
| Size  | 2-4   | 6-8   | 10-12 | 14-16 | 18-20 | 22-24 |
| Waist | 22-23 | 24-25 | 26-27 | 28-30 | 31-34 | 35-38 |
| Нір   | 33-34 | 34-35 | 36-38 | 39-42 | 43-46 | 47-50 |