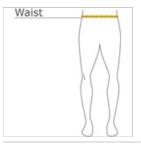

#### HOW TO MEASURE

WAIST Measure around the smallest part of the natural w aist.

### SIZE CHART

|       | XS    | S     | М     | L     | XL    | 2XL   | 3XL   | 4XL   | 5XL   |
|-------|-------|-------|-------|-------|-------|-------|-------|-------|-------|
| Waist | 25-26 | 27-29 | 30-32 | 33-36 | 37-40 | 41-44 | 45-48 | 49-52 | 53-57 |