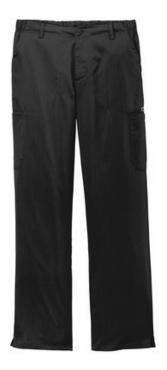

# Wink<sup>®</sup> Men's Premiere Flex<sup>™</sup> Cargo Pant WW5058

- 78/20/2 poly/rayon/spandex
- Flat front w aistband w ith belt loops
- Full draw string w aist w ith elastic back
- Button opening with zipper fly
- Front slash pockets
- Cargo pockets with interior pocket
- Single back pocket
- Straight leg
- Side vents
- Wink heat transfer logo at front left pocket
- Modern fit
- 31-inch inseam