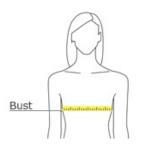

## **HOW TO MEASURE**

#### BUST

With arms down at sides, measure around the upper body, under arms and around the fullest part of the bust.