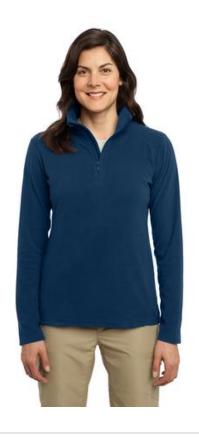

# Ladies Crescent Valley™ 1/2-Zip Pullover XL6817

A super lightweight layer for crisp morning hikes or the daily commute. An anti-pill finish and stitching details add modern style. Features open cuffs and an open hem. Contrast Columbia logo embroidered on upper right sleeve. Made of 100% polyester featherweight microfleece.\*\*