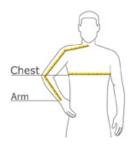

## **HOW TO MEASURE**

#### CHEST

#### ARM

Place hand on hip. Start at the center of the back of the neck and measure across the shoulder, to the elbow, and then down to the wrist.

# SIZE CHART

|       | S      | М      | L      | XL     | XXL    | 3X     | 4X     |
|-------|--------|--------|--------|--------|--------|--------|--------|
| Chest | 35-38  | 38-41  | 42-45  | 46-49  | 50-53  | 54-57  | 57-60  |
| Arm   | 32 1/2 | 33 1/2 | 34 1/2 | 35 1/2 | 36 1/2 | 36 1/2 | 36 1/2 |