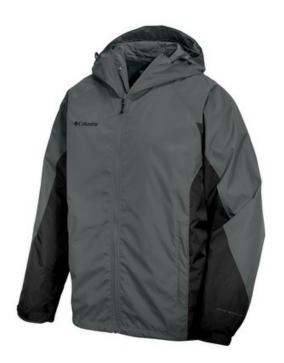

# **Bridge Creek Falls™ Jacket XM3253**

For the daily commute or your days off, this highly water-resistant jacket bridges the gap between form and function. Complete with Omni-Shield<sup>®</sup> advanced repellency technology, this breathable vented jacket sheds water and stains to keep you clean and protected. The mesh lining includes 57% recycled content, so you can not only look good, but feel good about helping protect the planet.

- 100% textured nylon shell
- 57/43 recycled poly/poly mesh lining
- 100% nylon taffeta sleeve lining
- Hood with drawcord and toggles
- Back vents
- Contrast Columbia logo embroidered on right chest
- Adjustable cuffs with hook and loop closures
- Zippered hand warmer pockets
- Open hem with drawcord and toggles

## **COLOR INFORMATION**

Charcoal/Black

Columbia Navy/Charcoal