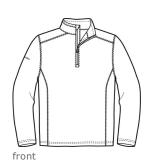

# Crescent Valley™ 1/2-Zip Pullover XM6426

A super lightweight layer for crisp morning hikes or the daily commute. An anti-pill finish and stitching details add modern style. Features open cuffs and an open hem. Contrast Columbia logo embroidered on upper right sleeve. Made of 100% polyester featherweight microfleece.\*\*