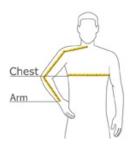

## **HOW TO MEASURE**

#### CHEST

With arms down at sides, measure around the upper body, under arms and over the fullest part of the chest.

#### ARM

Place hand on hip. Start at the center of the back of the neck and measure across the shoulder, to the elbow, and then down to the wrist.