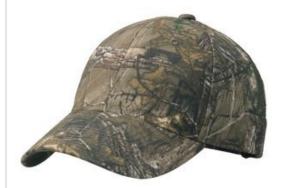

## DISCONTINUED Port Authority® Youth Pro Camouflage Series Cap. YC855

This cap features the top brands and patterns preferred by outdoor enthusiasts everywhere.

• Fabric: 60/40 cotton/poly canvas

Structur:e Structured