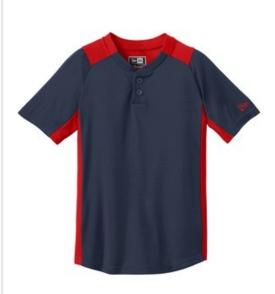

# New Era <sup>®</sup> Youth Diamond Era 2-Button Jersey. YNEA221

An exceptional training or on-field piece, this moisture w icking, snag-resistant jersey combines Diamond Era fabric w ith a smooth interlock body.

- 5.9-ounce, polyester interlock double knit body
- 5.3-ounce, 100% polyester Diamond Era jacquard at neck,

back yoke and side panels

- Heat transfer label for tag-free comfort
- Raglan sleeves
- Engraved New Era dyed-to-match buttons
- Embroidered New Era flag logo on left sleeve
- Shirttail hem