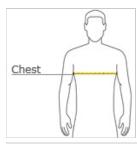

#### HOW TO MEASURE

#### CHEST WIDTH

Measure under the arm and around the fullest part of the chest with arms  $\mbox{dow}\, \mbox{n},$  keeping tape horizontal.