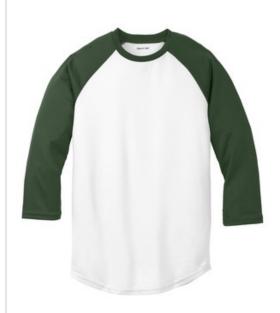

# DISCONTINUED Sport-Tek® Youth PosiCharge® Baseball Jersey. YST205

The ideal blend of a moisture-wicking, vintage look and state-of-the-art PosiCharge color protection.

- 4.4-ounce, 100% polyester pique with PosiCharge technology
- Tag-free label
- 3/4 raglan sleeves
- Curved hem