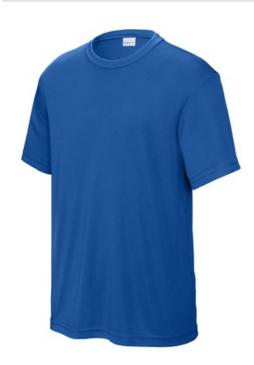

# Sport-Tek<sup>®</sup> Youth PosiCharge<sup>®</sup> Competitor™ Tee. YST350

Lightw eight, roomy and highly breathable, these moisturewicking, value-priced tees feature PosiCharge technology to lock in color and prevent logos from fading.

- 3.8-ounce, 100% polyester interlock with PosiCharge technology
- Removable tag for comfort and relabeling
- Set-in sleeves

Given the extreme heat required for sublimation, please consult with your decorator. It is highly recommended to sample test product by color before production.