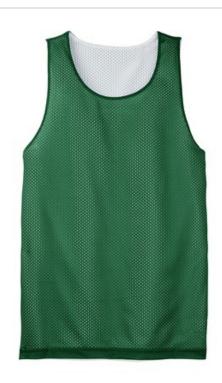

## Sport-Tek<sup>®</sup> Youth PosiCharge<sup>®</sup> Classic Mesh Reversible Tank. YST500

A moisture-wicking, breathable tank with open-hole mesh for a classic look and PosiCharge technology for improved colorfastness.

• 3.6-ounce, 100% polyester mesh with PosiCharge

- technology
- White mesh reverse
- Double-layer construction with open, individually hemmed layers for easy decoration