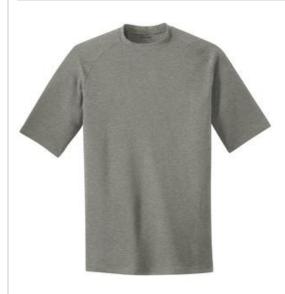

# **DISCONTINUED Sport-Tek**® Youth Ultimate Performance Crew. YST700

A soft cotton hand combines with sweat-wicking, stretchable performance to make training cooler and drier.

- 5-ounce, 95/5 poly/spandex jersey
- Loose athletic fit
- Tag-free transfer label
- Raglan sleeves