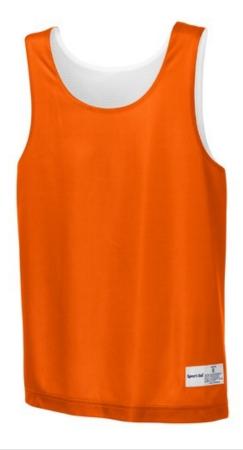

# DISCONTINUED Sport-Tek<sup>®</sup> Youth PosiCharge<sup>®</sup> Mesh Reversible Tank. YT550

Extremely smooth and moisture-wicking window pane mesh feels great against the skin while the unrestricted cuts allows complete freedom of movement. PosiCharge technology ensures enduring color.

- 3.2-ounce, 100% polyester mesh with PosiCharge technology
- White mesh reverse
- Double-layer construction with open, individually hemmed layers for easy decoration
- Label patch at hem on color side