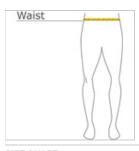

#### HOW TO MEASURE

WAIST Measure around the smallest part of the natural waist.

SIZE CHART

|       | XS    | S     | M     | L     | XL    |
|-------|-------|-------|-------|-------|-------|
| Size  | 4     | 6/8   | 10/12 | 14/16 | 18/20 |
| Waist | 24-25 | 25-26 | 26-27 | 27-28 | 28-31 |