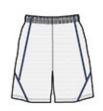

# Sport-Tek<sup>®</sup> Youth PosiCharge<sup>®</sup> Mesh Reversible Spliced Short. YT565

A roomy reversible, moisture-wicking, breathable short that does double duty with spliced piping details. PosiCharge technology offers superior bleed resistance.

- 3.2-ounce, 100% polyester mesh with PosiCharge technology
- White mesh reverse with colored piping
- Double-layer construction with open, individually hemmed

layers for easy decoration

- Eastic w aistband
- No draw cord
- 9-inch inseam