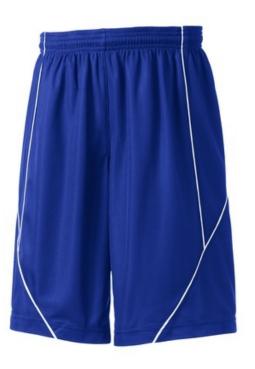

# Sport-Tek<sup>®</sup> Youth PosiCharge<sup>®</sup> Mesh Reversible Spliced Short. YT565

A roomy reversible, moisture-wicking, breathable short that does double duty with spliced piping details. PosiCharge technology offers superior bleed resistance.

- 3.2-ounce, 100% polyester mesh with PosiCharge technology
- White mesh reverse with colored piping
- Double-layer construction with open, individually hemmed

layers for easy decoration

- Eastic w aistband
- No draw cord
- 9-inch inseam