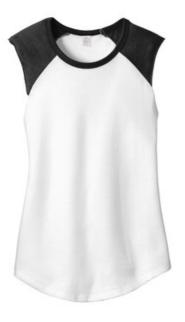

# **DISCONTINUED Alternative Women's Team Player** Vintage 50/50 Tee. AA5104

Our super soft Vintage Jersey, now in a sleeveless silhouette with retro color block shoulders and neckline.

- 4.4-ounce, 50/50 cotton/poly
- Classic fit
- Bound neckband
- Raglan sleeves
- Curved hem

Vintage 50/50 fabric infuses each garment with unique character. Please allow for slight color variations.

front

back