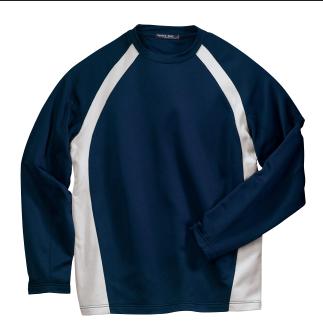

## **Sport-Wick® Fleece Crewneck**

## **F240**

- \* Lightweight 8-ounce, 100% Polyester \* anti-static fleece \* Raglan sleeves
  \* Open cuffs and bottom hem \* Silver shoulder stripe and side panels

Chest width measured 1" below arm hole. Body length measured from high point shoulder seam to hem. Sleeve length measured from center back to hem. Neck width measured from seam to seam.

|        | Colors        |
|--------|---------------|
|        | Silver/Silver |
|        | Navy/Silver   |
|        | Black/Silver  |
| Please | Note:         |