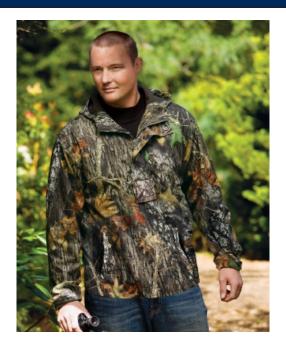

## Mossy Oak 1/2-Zip Pullover Hooded Jacket

### **J746**

\* 100% micro polyester with laminate \* 100% polyester thermal lining \* 100% nylon-lined sleeves for easy on/off \* 10,000MM waterproof rating \* 6500G/M2 breathability rating \* Drawcord hood \* Antique pewter zipper with snap closure \* Slash pockets \* Adjustable tab cuffs \* Adjustable hem with drawcord and toggles

Colors

Mossy Oak®