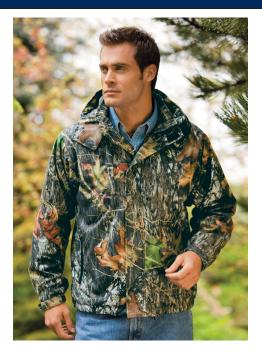

# **Mossy Oak Jacket**

### **J747**

\* 100% micro polyester with laminate \* 100% polyester thermal lining \* 100% nylon-lined sleeves for easy on/off \* 10,000MM waterproof rating \* 6500G/M2 breathability rating \* Two-way zipper \* Two side zippered pockets \* Right chest zippered pocket \* Internal zippered pocket \* Port Pocket™ for easy embroidery \* Adjustable hem with drawcord and toggles

| Colors |           |  |  |  |
|--------|-----------|--|--|--|
|        | Mossy Oak |  |  |  |
|        |           |  |  |  |