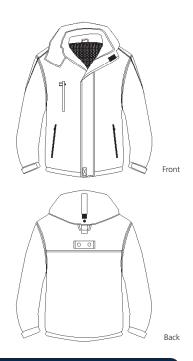

### **J747**

\* 100% micro polyester with laminate \* 100% polyester thermal lining \* 100% nylon-lined sleeves for easy on/off \* 10,000MM waterproof rating \* 6500G/M2 breathability rating \* Two-way zipper \* Two side zippered pockets \* Right chest zippered pocket \* Internal zippered pocket \* Port Pocket™ for easy embroidery \* Adjustable hem with drawcord and toggles

### **Care Instructions:**

Machine wash cold. Do not dry clean, do not iron. Do not bleach, do not tumble dry.

| Finished Measurements in Inches |       |                                      |       |       |              |       |       |       |  |
|---------------------------------|-------|--------------------------------------|-------|-------|--------------|-------|-------|-------|--|
| Size                            | XS    | S                                    | М     | L     | XL           | 2XL   | 3XL   | 4XL   |  |
| Length                          | 29.5  | 30                                   | 30.5  | 31    | 32.5         | 33    | 34    | 34.5  |  |
| Chest                           | 21.5  | 22.5                                 | 23.5  | 25    | 26.5         | 28    | 29.5  | 31    |  |
| Sleeve                          | 33.25 | 34.75                                | 36.25 | 37.25 | 37.75        | 38.25 | 38.75 | 39.25 |  |
| Collar Ht                       | 3     | 3                                    | 3     | 3     | 3            | 3     | 3     | 3     |  |
| Chest Pkt                       | 6.5   | 6.5                                  | 7     | 7     | 7            | 7.5   | 7.5   | 7.5   |  |
| Areas for Decoration            |       | Left Chest / Right Chest / Full Back |       |       | Port Pocket™ |       | NA    |       |  |