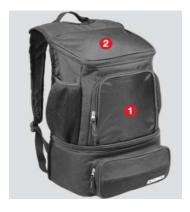

| Decoration Area |            |           |       |       |       |  |  |  |
|-----------------|------------|-----------|-------|-------|-------|--|--|--|
|                 | Loc 1      | Loc 2     | Loc 3 | Loc 4 | Loc 5 |  |  |  |
| Embroidery      | 3.75" diam | 2.9" diam |       |       |       |  |  |  |
| Screen          | 4" x 4"    | 2" x 2"   |       |       |       |  |  |  |
| Description     | Front      | Тор       |       |       |       |  |  |  |