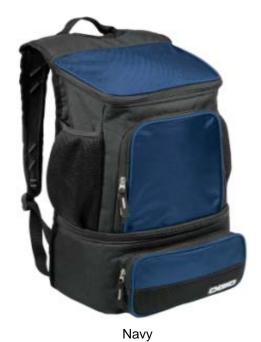

## 108112

\*Top dry storage area \*Large cooler area in base \*2 exterior water bottle pockets \*Exterior sleeve pocket \*10 can capacity

Please Note: Colors shown are approximate and for reference only. For closest match see PMS colors, or for exact match, returnable samples are available.

| Measurements (in Inches) |           |          |                                     |  |  |  |  |  |  |  |
|--------------------------|-----------|----------|-------------------------------------|--|--|--|--|--|--|--|
| Approx. Dimensions       |           |          | 25"h x 12"w x 12"d                  |  |  |  |  |  |  |  |
| Volume in Cu. In/Liters  |           |          | 879 Cu.in/14 L                      |  |  |  |  |  |  |  |
| Material Color Chart     |           |          | 600D poly/ 420D diamond dobby nylon |  |  |  |  |  |  |  |
| Colors                   | Black(03) | Navy(04) |                                     |  |  |  |  |  |  |  |
| PMS                      | Black     | 2767c    |                                     |  |  |  |  |  |  |  |