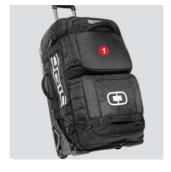

## 109053

\*SLED (structural load equalizing deck) system for increased durability and handling \*Oversized urethane wheels for added stability over curbs and rough terrain \*Maximum linear dimensions allowed for a check-on bag without a fee \*Large main area with U0shaped opening \*Multiple neoprene grab handles \*External compression straps \*Interior mesh dividers \*Internal garment compression straps \*Retractable pullman handle

Please Note: Colors shown are approximate and for reference only. For closest match see PMS colors, or for exact match, returnable samples are available.

| Measurements (in Inches) |           |               |                                          |  |  |  |  |  |  |  |
|--------------------------|-----------|---------------|------------------------------------------|--|--|--|--|--|--|--|
| Approx. Dimensions       |           |               | 34"h x 16"w x 14"d                       |  |  |  |  |  |  |  |
| Volume in Cu. In         |           |               | 7500 Cu.In                               |  |  |  |  |  |  |  |
| Material                 |           |               | 420 Dobby nylon/600D poly/debossed suede |  |  |  |  |  |  |  |
| Color Chart              |           |               |                                          |  |  |  |  |  |  |  |
| Colors                   | Black(03) | Br.Plaid(658) |                                          |  |  |  |  |  |  |  |
| PMS                      | Black     |               |                                          |  |  |  |  |  |  |  |