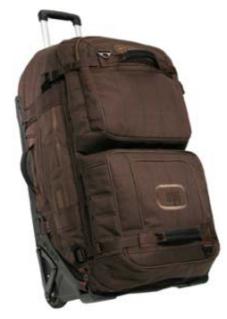

## 109053

\*SLED (structural load equalizing deck) system for increased durability and handling \*Oversized urethane wheels for added stability over curbs and rough terrain \*Maximum linear dimensions allowed for a check-on bag without a fee \*Large main area with U0shaped opening \*Multiple neoprene grab handles \*External compression straps \*Interior mesh dividers \*Internal garment compression straps \*Retractable pullman handle

Please Note: Colors shown are approximate and for reference only. For closest match see PMS colors, or for exact match, returnable samples are available.

| Measurements (in Inches) |           |               |                                          |  |  |  |  |  |  |  |
|--------------------------|-----------|---------------|------------------------------------------|--|--|--|--|--|--|--|
| Approx. Dimensions       |           |               | 34"h x 16"w x 14"d                       |  |  |  |  |  |  |  |
| Volume in Cu. In         |           |               | 7500 Cu.In                               |  |  |  |  |  |  |  |
| Material                 |           |               | 420 Dobby nylon/600D poly/debossed suede |  |  |  |  |  |  |  |
| Color Chart              |           |               |                                          |  |  |  |  |  |  |  |
| Colors                   | Black(03) | Br.Plaid(658) |                                          |  |  |  |  |  |  |  |
| PMS                      | Black     |               |                                          |  |  |  |  |  |  |  |