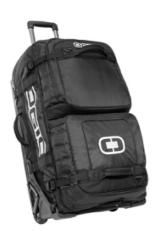

## 109053

\*SLED (structural load equalizing deck) system for increased durability and handling \*Oversized urethane wheels for added stability over curbs and rough terrain \*Maximum linear dimensions allowed for a check-on bag without a fee \*Large main area with U0shaped opening \*Multiple neoprene grab handles \*External compression straps \*Interior mesh dividers \*Internal garment compression straps \*Retractable pullman handle

Please Note: Colors shown are approximate and for reference only. For closest match see PMS colors, or for exact match, returnable samples are available.

| Measurements (in Inches) |           |               |                                          |  |  |  |  |  |  |  |
|--------------------------|-----------|---------------|------------------------------------------|--|--|--|--|--|--|--|
| Approx. Dimensions       |           |               | 34"h x 16"w x 14"d                       |  |  |  |  |  |  |  |
| Volume in Cu. In         |           |               | 7500 Cu.In                               |  |  |  |  |  |  |  |
| Material                 |           |               | 420 Dobby nylon/600D poly/debossed suede |  |  |  |  |  |  |  |
| Color Chart              |           |               |                                          |  |  |  |  |  |  |  |
| Colors                   | Black(03) | Br.Plaid(658) |                                          |  |  |  |  |  |  |  |
| PMS                      | Black     |               |                                          |  |  |  |  |  |  |  |