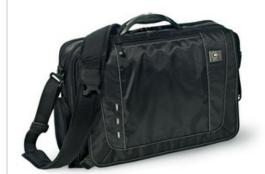

# **Explorer Messenger - 110170**

Remove your shoes and pocket change-but not your laptop. Checkpoint-friendly messenger cleverly unfolds to allow easier laptop screening.

Revolutionary two-to-one shoulder strap system leaves carrying options open by quickly converting the single strap to dual shoulder straps.

- 100% poly
- Media and power supply pockets
- Large organization panel
- Side zippered water bottle pocket
- Travel essentials sleeve
- Pullman handle attachment sleeve
- 9"h x 8.5"w front zippered pocket on flap
- Ergonomic OGIO handle
- Padded air mesh back panel with ventilation channels
- $\bullet$  Laptop sleeve: 11.75"h x 17.75"w x 1.5"d; fits most 18" laptops
- 9"h x 8.5"w front zippered pocket on flap
- Dimensions: 12"h x 18"w x 5"d
- Capacity: 1,000 cu.in./16L
- Weight: 3.37 lbs./1.53kg