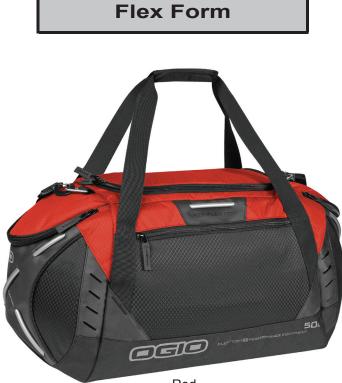

Red

## 112011

- •Diamond rip stop
- •Large U-shaped opening and compartment
- •Ventilated wet/dry shoe and gear compartment
- •Interior zippered valuables pocket
- •Zippered side and front storage pockets with ample ventilation for gear
- •Side mesh water bottle pocket
- •Detachable, adjustable and padded shoulder strap with grip stop material
- Padded carry handle
- •OGIO logos, hardware and zipper pulls
- •Reinforced base
- •Folds flat for easy storage
- •Weight: 2.14 lbs./1 kg

| Measurements (in Inches)      |                          |  |  |  |
|-------------------------------|--------------------------|--|--|--|
| Approx. Dimensions            | 11.5"h x 23"w x 12.5"d   |  |  |  |
| Volume in Cubic Inches/Liters | 3,306 cu. in./54L        |  |  |  |
| Material                      | 420 dobby poly/600D poly |  |  |  |