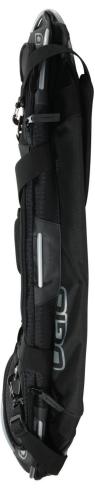

e mesh water bottle pocket
- •Detachable, adjustable and padded shoulder strap with grip stop material
- Padded carry handle
- •OGIO logos, hardware and zipper pulls
- •Reinforced base
- •Folds flat for easy storage
- •Weight: 2.14 lbs./1 kg

| Measurements (in Inches)      |                          |  |  |  |
|-------------------------------|--------------------------|--|--|--|
| Approx. Dimensions            | 11.5"h x 23"w x 12.5"d   |  |  |  |
| Volume in Cubic Inches/Liters | 3,306 cu. in./54L        |  |  |  |
| Material                      | 420 dobby poly/600D poly |  |  |  |

| Color Chart |             |      |  |  |  |  |
|-------------|-------------|------|--|--|--|--|
| Colors      | Black       | Red  |  |  |  |  |
| PMS         | Process Blk | 187C |  |  |  |  |



Black



Flattened

## Please Note:

Colors shown are approximate and for reference only. For closest match see PMS colors, or for exact match, returnable samples are available.