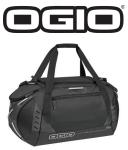

| Color Chart |             |      |  |  |  |  |
|-------------|-------------|------|--|--|--|--|
| Colors      | Black       | Red  |  |  |  |  |
| PMS         | Process Blk | 187C |  |  |  |  |

Black