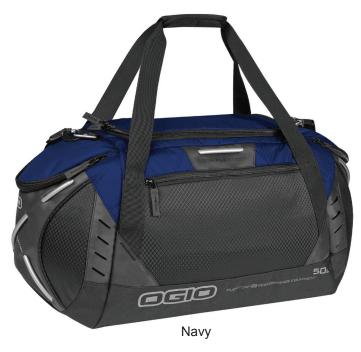

## **Flex Form**

- •Diamond rip stop
- •Large U-shaped opening and compartment
- •Ventilated wet/dry shoe and gear compartment
- •Interior zippered valuables pocket
- •Zippered side and front storage pockets with ample ventilation for gear
- •Side mesh water bottle pocket
- •Detachable, adjustable and padded shoulder strap with grip stop material
- •Padded carry handle
- •OGIO logos, hardware and zipper pulls
- •Reinforced base
- •Folds flat for easy storage
- •Weight: 3.11 lbs./1.4 kg

| Measurements (in Inches)      |                          |  |  |  |
|-------------------------------|--------------------------|--|--|--|
| Approx. Dimensions            | 13.75'h x 30'w x 14'd    |  |  |  |
| Volume in Cubic Inches/Liters | 4,271 cu. in./70L        |  |  |  |
| Material                      | 420 dobby poly/600D poly |  |  |  |

| Color Chart |            |       |  |  |  |  |
|-------------|------------|-------|--|--|--|--|
| Colors      | Black      | Navy  |  |  |  |  |
| PMS         | Process BI | 7545C |  |  |  |  |

Black