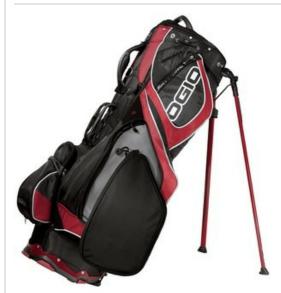

## **Grom II Stand Bag 125023**

Hit the course equipped with the latest OGIO golf technology like the ArcLite  $^{\rm IM}$  Stand System which deploys the legs in an arced motion for improved clearance and stability.

- 9" Woode™ 4.0 top with integrated top grab handle
- Embroidery friendly Zipperless Ball Pocket™
- Zippered rain hood
- Lift Grip™ integrated trunk handle
- Ball Silo™ (three-ball dispenser)
- Triple Triangle shoulder strap system
- Weatherproof fleece-lined valuables pocket
- EVA-molded hip pad with airflow system
- Walking accessible water bottle holster
- Full-length club dividers
- External tee holders
- Elastic umbrella containment system