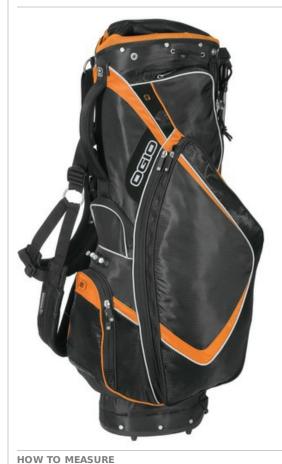

## Minute CC Stand Bag 125024

A course-ready bag loaded with five zippered storage pockets including a detachable pocket for easy decoration.

- 9" Woode™ 4.0 top
- Slim neoprene handle
- ArcLite™ Stand System
- Zippered rain hood
- Lift Grip™ integrated trunk handle
- Weather-resistant fleece-lined valuables pocket
- Walking accessible water bottle holster
- Full-length club dividers
- Tee cartridge
- Elastic oversized towel loop
- Glove/putter cover attachment strip
- Pen sleeve
- Divot tool sleeve