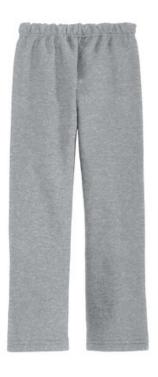

## DISCONTINUED Gildan<sup>®</sup> Youth Heavy Blend <sup>™</sup> Open Bottom Sweatpant. 18400B

- 8-ounce, 50/50 cotton/poly
- Differential rise for better fit
- Covered elastic waistband
- No draw cord at w aist
- Side seamed
- Slightly tapered leg with open bottom
- Double-needle bottom hem