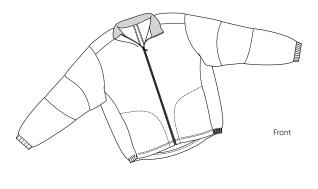

## 193590

- 5 oz. 100% Polyester Contrasting color inside neck Water resistant
- Side elastic and forward welt pockets Therma-Fit fabric insulates to keep you warm
- Swoosh design trademark embroidered on lower left sleeve