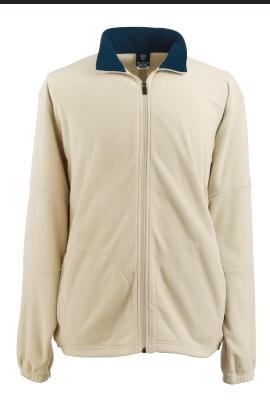

# **Therma-FIT Full Zip Jacket**

## 193590

- 5 oz. 100% Polyester Contrasting color inside neck Water resistant
- Side elastic and forward welt pockets Therma-Fit fabric insulates to keep you warm
- Swoosh design trademark embroidered on lower left sleeve