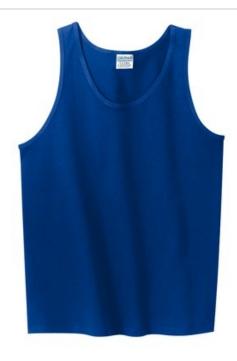

# Ultra Cotton® 100% US Cotton Tank Top. 2200

- 6-ounce, 100% US cotton
- 90/10 cotton/poly (Sport Grey)
- 99/1 cotton/poly (Ash)
- Banded neck and armholes
- Double-needle hem
- Classic fit, seamless body