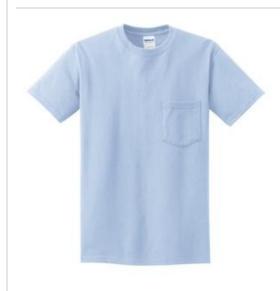

## Ultra Cotton<sup>®</sup> 100% US Cotton T-Shirt with Pocket. 2300

- 6-ounce, 100% US cotton
- 50/50 cotton/poly (Safety Green, Safety Orange)
- 99/1 cotton/poly (Ash)
- 90/10 cotton/poly (Sport Grey)
- Non-topstitched, classic width, rib collar
- . Taped neck and shoulders
- Left chest pocket
- Classic fit, seamless body