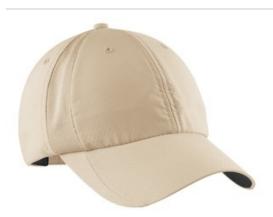

# Nike Sphere Dry Cap. 247077

Nike Sphere Dry technology ensures maximum moisture control and quick-drying performance. This cap has an unstructured, low-profile design with a hook and loop closure. The contrast Swoosh design trademark is embroidered on the bill and center back. Made of 100% polyester.