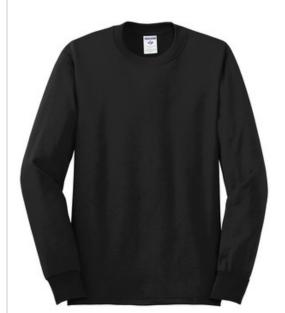

# DISCONTINUED JERZEES® Youth Dri-Power® Active 50/50 Cotton/Poly Long Sleeve T-Shirt. 29BL

- 5.6-ounce, 50/50 cotton/poly jersey
- Oxford is 47/53 cotton/poly
- Advanced moisture management performance
- Tear-aw ay label
- Double-needle coverstitching on front neck
- Seamless 1x1 rib knit collar
- Shoulder-to-shoulder taping
- Rib knit cuffs
- Double-needle hem