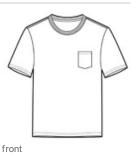

# Dri-Power<sup>®</sup> 50/50 Cotton/Poly Pocket T-Shirt. 29MP

- 5.4-ounce, 50/50 cotton/poly
- 47/53 cotton/poly (Oxford)
- Moisture-wicking
- Tear-aw ay label
- Double-needle coverstitching on front neck
- Seamless 1x1 rib knit collar
- Shoulder-to-shoulder taping
- Double-needle sleeves and hem
- 5-point left chest pocket
- Ash (formerly Birch)