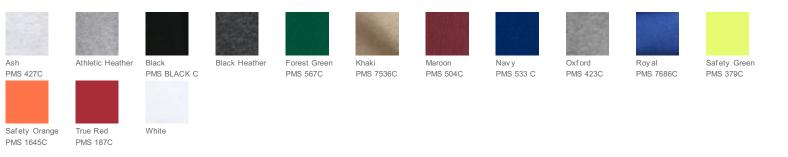

otton/Poly Pocket T-Shirt. 29MP

- 5.4-ounce, 50/50 cotton/poly
- 47/53 cotton/poly (Oxford)
- Moisture-wicking
- Tear-aw ay label
- Double-needle coverstitching on front neck
- Seamless 1x1 rib knit collar
- Shoulder-to-shoulder taping
- Double-needle sleeves and hem
- 5-point left chest pocket
- Ash (formerly Birch)

Due to the nature of 50/50 cotton/poly neon fabrics, special care must be taken throughout the printing process.





back

### HOW TO MEASURE



#### CHEST WIDTH

Measure under the arm and around the fullest part of the chest with arms dow n, keeping tape horizontal.

SIZE CHART

|       | S     | М     | L     | XL    | 2XL   | 3XL   |
|-------|-------|-------|-------|-------|-------|-------|
| Chest | 34-36 | 38-40 | 42-44 | 46-48 | 50-52 | 54-56 |

## COLOR INFORMATION



\*Not all sizes are available in every color.