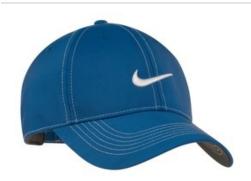

# Nike Swoosh Front Cap. 333114

Contrast stitching makes this cap stand out, w hile a w aterresistant finish combats moisture. This cap has an unstructured, low -profile design and a hook and loop closure. The contrast Sw oosh design trademark is embroidered on the front. Made of 100% polyester.