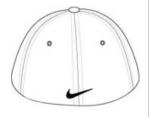

# Nike Dri-FIT Mesh Swoosh Flex Sandwich Cap. 333115

Only Nike Golf could engineer a moisture-wicking cap this flexible and stylish. This cap has a structured, mid-profile design. The Swoosh Flex sweatband ensures an exceptional fit. The contrast Swoosh design trademark is embroidered on the bill and center back in the same color as the trim. Made of 100% polyester knit mesh.