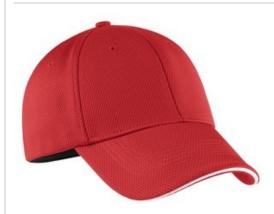

# Nike Dri-FIT Mesh Swoosh Flex Sandwich Cap. 333115

Only Nike Golf could engineer a moisture-wicking cap this flexible and stylish. This cap has a structured, mid-profile design. The Swoosh Flex sweatband ensures an exceptional fit. The contrast Swoosh design trademark is embroidered on the bill and center back in the same color as the trim. Made of 100% polyester knit mesh.