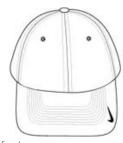

# Nike Dri-FIT Mesh Swoosh Flex Sandwich Cap. 333115

Only Nike Golf could engineer a moisture-wicking cap this flexible and stylish. This cap has a structured, mid-profile design. The Swoosh Flex sweatband ensures an exceptional fit. The contrast Swoosh design trademark is embroidered on the bill and center back in the same color as the trim. Made of 100% polyester knit mesh.