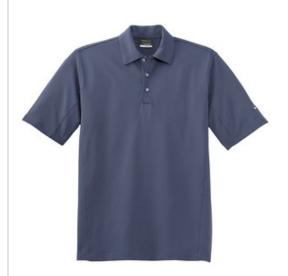

# **DISCONTINUED Nike Sphere Dry Diamond Polo.** 354055

Achieve the pinnacle of performance in this style that pairs a rich diamond texture with Nike Sphere Dry moisture management technology. The ultramodern fabric has a textured inside surface that minimizes cling by allowing only a portion of the shirt to come in contact with the skin. Perfect for any occasion, this exceptional shirt is designed for maximum movement and increased air flow. Finished with a self-fabric collar and open hem sleeves. Features a three-button placket. Pearlized buttons are selected to complement the shirt color. The contrast Sw oosh design trademark is embroidered on the left sleeve. Made of 6.35-ounce, 89/11 polyester/spandex.