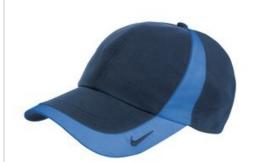

## **DISCONTINUED Nike Dri-FIT Technical Colorblock** Cap. 354062

Built to Nike Golf's exacting standards, this lightw eight cap is engineered for enduring performance. This cap is lightly structured with a low-profile design and a hook and loop closure. The colorblock detail is enhanced with the contrast Sw oosh design trademark embroidered on the brim and center back. Made of 70/30 polyester/cotton with a Dri-FIT sw eatband.

## **CARE INSTRUCTIONS**

Hand wash warm. Line dry. Do not wring, bleach, iron or dry clean.

front

back

|  | 0 |  |  |
|--|---|--|--|
|  |   |  |  |
|  |   |  |  |

|          | OSFA |
|----------|------|
| Hat Size | OSFA |