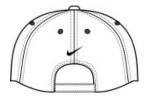

## **DISCONTINUED Nike Dri-FIT Technical Colorblock** Cap. 354062

Built to Nike Golf's exacting standards, this lightw eight cap is engineered for enduring performance. This cap is lightly structured with a low-profile design and a hook and loop closure. The colorblock detail is enhanced with the contrast Sw oosh design trademark embroidered on the brim and center back. Made of 70/30 polyester/cotton with a Dri-FIT sw eatband.

## **CARE INSTRUCTIONS**

Hand wash warm. Line dry. Do not wring, bleach, iron or dry clean.

front

back

|  | 0 |  |  |
|--|---|--|--|
|  |   |  |  |
|  |   |  |  |

|          | OSFA |
|----------|------|
| Hat Size | OSFA |