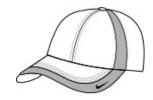

## **DISCONTINUED Nike Dri-FIT Technical Colorblock** Cap. 354062

Built to Nike Golf's exacting standards, this lightw eight cap is engineered for enduring performance. This cap is lightly structured with a low-profile design and a hook and loop closure. The colorblock detail is enhanced with the contrast Sw oosh design trademark embroidered on the brim and center back. Made of 70/30 polyester/cotton with a Dri-FIT sw eatband.

## **CARE INSTRUCTIONS**

Hand wash warm. Line dry. Do not wring, bleach, iron or dry clean.

front

back

|  | 0 |  |  |
|--|---|--|--|
|  |   |  |  |
|  |   |  |  |

|          | OSFA |
|----------|------|
| Hat Size | OSFA |