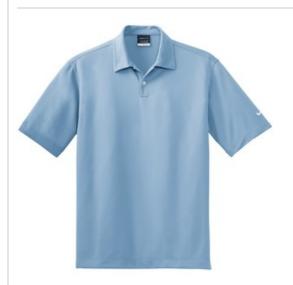

# **DISCONTINUED Nike Dri-FIT Pebble Texture Polo.** 373749

An understated pebble texture meets high-performance moisture -w icking from Dri-FIT fabric in this Nike style.

Designed to keep you comfortably dry, features include a self-fabric collar, two-button placket and open hem sleeves.

Pearlized buttons are selected to complement the shirt color.

The contrast Swoosh design trademark is embroidered on the left sleeve. Made of 3.9-ounce, 100% polyester.