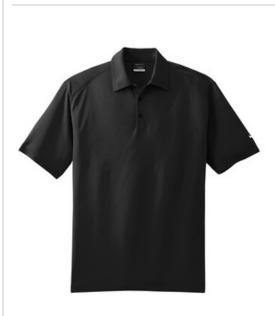

# 378453

Work (or play) your best in this lightweight polo built with Dri-FIT moisture management technology. An intricate chain-link texture gives subtle character while panels on the shoulders and under the arms add more visual interest. With doubleneedle stitching throughout, the design features a self-fabric collar, three-button placket, embossed Sw oosh design trademark buttons, open hem sleeves and side vents. Pearlized buttons are selected to complement the shirt color. The contrast Sw oosh design trademark is embroidered on the left sleeve. Made of 4.1-ounce, 100% polyester. CARE INSTRUCTIONS