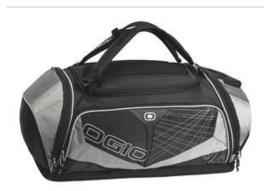

## CENDURANCE

9.0 Duffel. 412025

Attention triathletes! No more lugging around aw kw ard bags. This performance duffel easily transforms from duffel to pack.

- 420D diamond rip stop/300D poly diamond rip stop/600D poly
- Fully adjustable ventilated shoulder straps with adjustable sternum strap
- Ventilated, padded back panel
- Water-resistant, 360° air flow wet/dry clothing storage compartment
- Ventilated shoe compartment (holds two pairs)
- Interior molded EVA Tech Vault pocket
- Interior expandable Lycra helmet storage pocket
- Crush-resistant molded EVA lockable armored pocket
- Zippered valuables pocket
- Nutrition-specific organization panel
- Transparent race day/w orkout checklist sleeve
- Staging area hanger clip
- Changing mat storage compartment
- Durable, abrasion-resistant base
- Dimensions: 12"h x 27"w x 12.5"d
- Capacity: 4,800 cu. in./80L
- Weight: 3.4 lbs./1.5kg