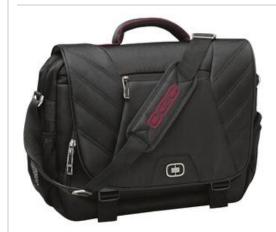

# Elgin Messenger 417016

When you move at the speed of business, this tricked out messenger easily keeps up and protects your tech gadgets.

- 1,680D poly
- Interior padded laptop compartment with tablet/ereader sleeve
- Easy-access zippered pockets for business essentials
- Side beverage/accessory holster
- Organization panel
- Attachment strap to fit over most luggage trolley handles
- Adjustable and padded shoulder strap
- Laptop sleeve: 12"h x 16.2"w x 2"d, fits most 17" laptops
- Dimensions 13"h x 18.5"w x 4"d
- Capacity 1,100 cu. in./18L
- Weight 2.4 lbs./1.08kg