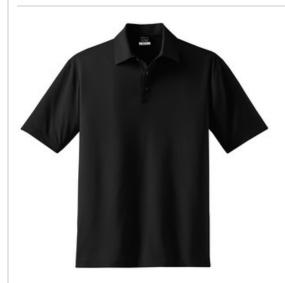

# **DISCONTINUED Nike Elite Series Dri-FIT Ottoman Bonded Polo.** 429439

A beautiful and luxurious addition to any wardrobe. Subtle ottoman texture meets the unrivaled performance of Dri-FIT moisture management technology. Engineered with a bonded self-fabric collar for classic refinement. Three-button placket. Heat transfer label for tag free comfort. Pearlized buttons with metal rims. Open hem sleeves and side vents. Contrast heat transfer Swoosh design trademark on the back right shoulder. Made of 5.61-ounce, 87/13 polyester/spandex Dri-FIT fabric.