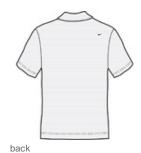

# **DISCONTINUED Nike Elite Series Dri-FIT Ottoman Bonded Polo.** 429439

A beautiful and luxurious addition to any wardrobe. Subtle ottoman texture meets the unrivaled performance of Dri-FIT moisture management technology. Engineered with a bonded self-fabric collar for classic refinement. Three-button placket. Heat transfer label for tag free comfort. Pearlized buttons with metal rims. Open hem sleeves and side vents. Contrast heat transfer Swoosh design trademark on the back right shoulder. Made of 5.61-ounce, 87/13 polyester/spandex Dri-FIT fabric.