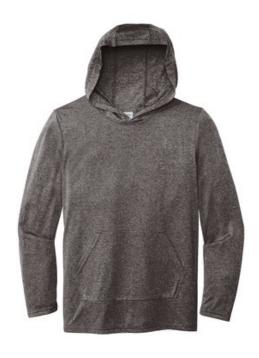

# DISCONTINUED Gildan Performance <sup>®</sup> Core Hooded T-Shirt. 46500

- 4.7-ounce, 100% filament polyester
- Moisture-wicking
- Anti-odor properties
- Snag resistant
- Unlined 3-piece hood with double-needle topstitch
- Tearaw ay label
- Back neck tape
- Pouch pocket
- Double-needle sleeves and hem