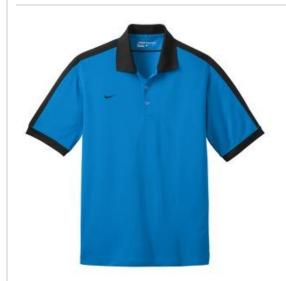

# DISCONTINUED Nike Dri-FIT N98 Polo. 474237

Enjoy undeniable style and performance in a true classic: the N98. With contrast striping along the shoulders and sleeves--and Dri-FIT moisture management technology--this modern polo is course-ready. Design details include a flat knit collar, three-button placket and open hem sleeves. The contrast Sw oosh design trademark is embroidered on the right chest. Made of 5-ounce, 100% polyester Dri-FIT fabric.