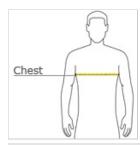

## HOW TO MEASURE

#### CHEST WIDTH

Measure under the arm and around the fullest part of the chest with arms down, keeping tape horizontal.

### SIZE CHART

|       | XS    | S           | М           | L       | XL          | 2XL             | 4XL     |
|-------|-------|-------------|-------------|---------|-------------|-----------------|---------|
| Chest | 32-35 | 35 - 37 1/2 | 37 1/2 - 41 | 41 - 44 | 44 - 48 1/2 | 48 1/2 - 53 1/2 | 58 - 63 |