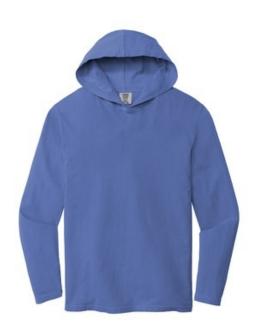

# DISCONTINUED COMFORT COLORS <sup>®</sup> Heavyweight Ring Spun Long Sleeve Hooded Tee. 4900

- 6.1-ounce, 100% ring spun cotton
- Soft-w ashed, garment-dyed fabric
- Relaxed, unlined hood
- Taped back neck
- Tw ill label
- Double-needle neck, shoulder, sleeve and bottom hems